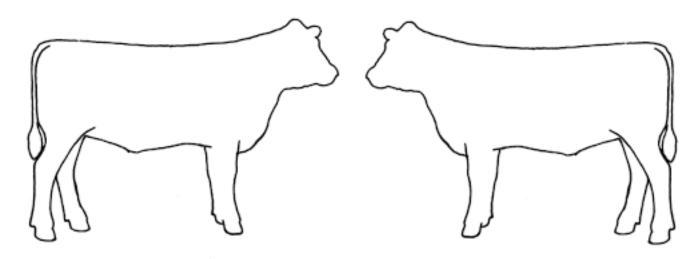

|                                |
|                                                               |                                |
| DISPOSAL OF ANIMAL                                            | DATE :                         |
| SOLD TO SLAUGHTER PLANT SLAUGHTERED FO                        | R OWN USE DIED ON THE FARM     |
| OTHER:                                                        |                                |
| DATE INFORMATION SUPPLIED TO NEXT OWNER / BUYER :             |                                |
| WHO WAS CONTACTED :                                           | PERSON SUPPLYING INFORMATION : |
| INFORMATION SUPPLIED BY (CHECK ONE OR MORE) PHONE FAX OTHER : |                                |

## LOCATION OF BROKEN NEEDLE FRAGMENT

(PLEASE MARK WITH AN 'X')